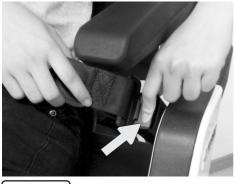

### USE

- 1. Seat yourself on the seat.
- 2. Pull out the Safety Belt's male head and place the belt around your abdomen (Fig. 3).
- 3. Insert the male head inside the female slot until you hear a characteristic "click". The belt is now secured (Fig. 4).
- 4. To release the Safety Belt, press the red button on the female head while holding the male head (Fig. 5 and 6).
- 5. The belt will roll up automatically to the initial position.