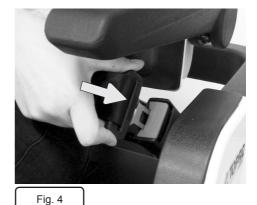

### USE

- 1. Seat yourself on the seat.
- 2. Pull out the Safety Belt's male head and place the belt around your abdomen (Fig. 3).
- 3. Insert the male head inside the female slot until you hear a characteristic "click". The belt is now secured (Fig. 4).
- 4. To release the Safety Belt, press the red button on the female head while holding the male head (Fig. 5 and 6).
- 5. The belt will roll up automatically to the initial position.