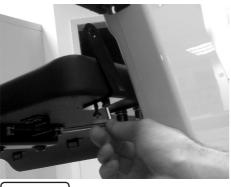

#### ASSEMBLY (To be done by your Service Dealer)

- 1. Screw the L-plates right and left respectively to the bottom of the bench seat of your minniemobil, at the given spots for this purpose (Fig. 1).
- 2. Screw the male and female heads of the Safety Belt to the L-plates (Fig. 2).

Fig. 1

Fig. 2