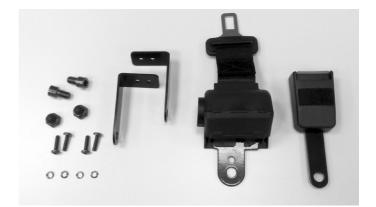

#### COMPONENTS

- 1 Male belt head
- 1 Female belt head
- 1 Left L-plate
- 1 Right L-plate
- 2 Connection screws
- 2 Connection nuts
- 4 Bottom screws
- 4 Bottom washers