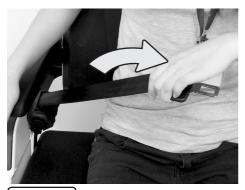

### USE

- 1. Seat yourself on the seat.
- 2. Pull out the Safety Belt's male head and place the belt around your abdomen (Fig. 3).
- 3. Insert the male head inside the female slot until you hear a characteristic "click". The belt is now secured (Fig. 4).
- 4. To release the Safety Belt, press the red button on the female head while holding the male head (Fig. 5 and 6).
- 5. The belt will roll up automatically to the initial position.

Fig. 3

Fig. 5

Fig.6