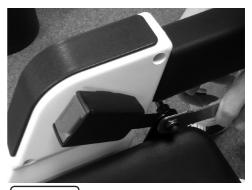

#### ASSEMBLY (To be done by your Service Dealer)

- 1. Screw the L-plates right and left respectively to the bottom of the bench seat of your minniemobil, at the given spots for this purpose (Fig. 1).
- 2. Screw the male and female heads of the Safety Belt to the L-plates (Fig. 2).

Fig. 1

Fig. 2