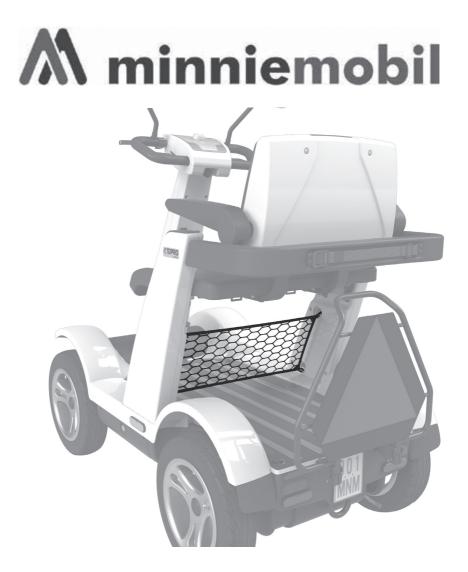

#### **CARGO NET**

The minniemobil Cargo Net divides the cargo zone and helps you to secure the load.

#### USE

Use the clips of the Net to secure it to the rings on the minniemobil (Fig. 1). For the division purpose place it as seen on the picture (Fig. 2).

You can also use your Net for fixing goods to the six rings on the Floor Plate of the minniemobil.