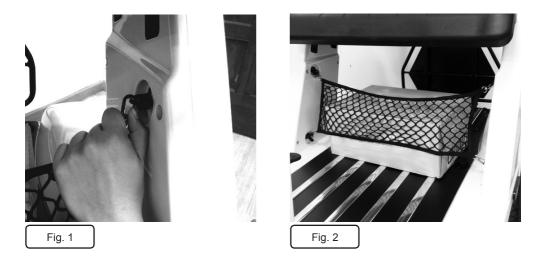

#### USE

Use the clips of the Net to secure it to the rings on the minniemobil (Fig. 1). For the division purpose place it as seen on the picture (Fig. 2).

You can also use your Net for fixing goods to the six rings on the Floor Plate of the minniemobil.