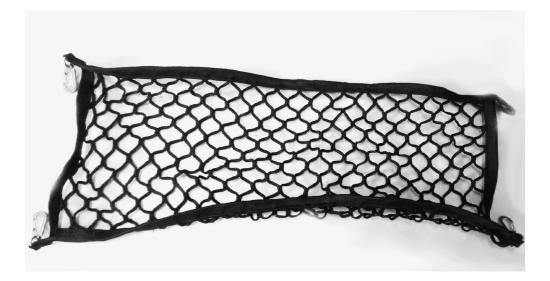

#### COMPONENTS

1 Cargo Net

#### USE

Use the clips of the Net to secure it to the rings on the minniemobil (Fig. 1). For the division purpose place it as seen on the picture (Fig. 2).

You can also use your Net for fixing goods to the six rings on the Floor Plate of the minniemobil.